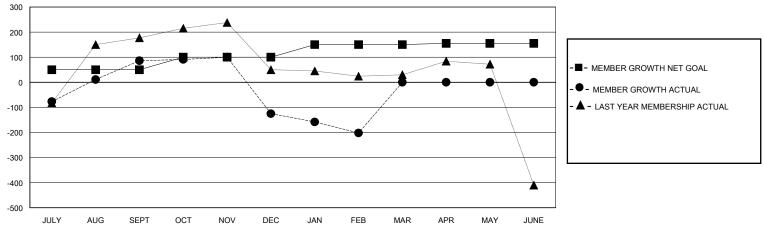

## MONTHLY MEMBERSHIP PROGRESS REPORT

District 325 C

Results as of: 2/29/2024

| GMT:                  |               | GMT CA    |               |                       |                        |                         |                                                    |  |
|-----------------------|---------------|-----------|---------------|-----------------------|------------------------|-------------------------|----------------------------------------------------|--|
| Clubs                 |               |           |               | Members               |                        |                         |                                                    |  |
| RESULTS FOR 2023-2024 |               |           |               | RESULTS FOR 2023-2024 |                        |                         |                                                    |  |
| QUARTER               | NEW CLUB GOAL | NEW CLUBS | DROPPED CLUBS | QUARTER               | BER GROWTH NET<br>GOAL | MEMBER GROWTH<br>ACTUAL | DROPPED<br>MEMBERS ACTUAL<br>(including transfers) |  |
| JULY/AUG/SEPT         | 3             | 6         | 2             | JULY/AUG/SEPT         | 50                     | 289                     | 183                                                |  |
| OCT/NOV/DEC           | 0             | 0         | 8             | OCT/NOV/DEC           | 50                     | 80                      | 287                                                |  |
| JAN/FEB/MAR           | 1             | 0         | 7             | JAN/FEB/MAR           | 50                     | 95                      | 144                                                |  |
| APR/MAY/JUNE          | 1             | 0         | 0             | APR/MAY/JUNE          | 5                      | 0                       | 0                                                  |  |