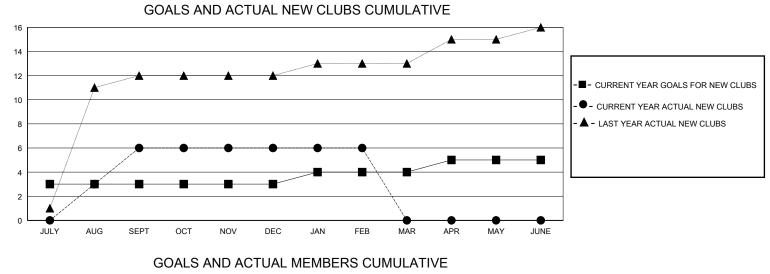

## MONTHLY MEMBERSHIP PROGRESS REPORT

District 325 C

Results as of: 2/29/2024

| GMT:                  |               | GMT CA    |               |                       |                        |                         |                                                    |  |
|-----------------------|---------------|-----------|---------------|-----------------------|------------------------|-------------------------|----------------------------------------------------|--|
| Clubs                 |               |           |               | Members               |                        |                         |                                                    |  |
| RESULTS FOR 2023-2024 |               |           |               | RESULTS FOR 2023-2024 |                        |                         |                                                    |  |
| QUARTER               | NEW CLUB GOAL | NEW CLUBS | DROPPED CLUBS | QUARTER               | BER GROWTH NET<br>GOAL | MEMBER GROWTH<br>ACTUAL | DROPPED<br>MEMBERS ACTUAL<br>(including transfers) |  |
| JULY/AUG/SEPT         | 3             | 6         | 2             | JULY/AUG/SEPT         | 50                     | 289                     | 183                                                |  |
| OCT/NOV/DEC           | 0             | 0         | 8             | OCT/NOV/DEC           | 50                     | 80                      | 287                                                |  |
| JAN/FEB/MAR           | 1             | 0         | 7             | JAN/FEB/MAR           | 50                     | 95                      | 144                                                |  |
| APR/MAY/JUNE          | 1             | 0         | 0             | APR/MAY/JUNE          | 5                      | 0                       | 0                                                  |  |